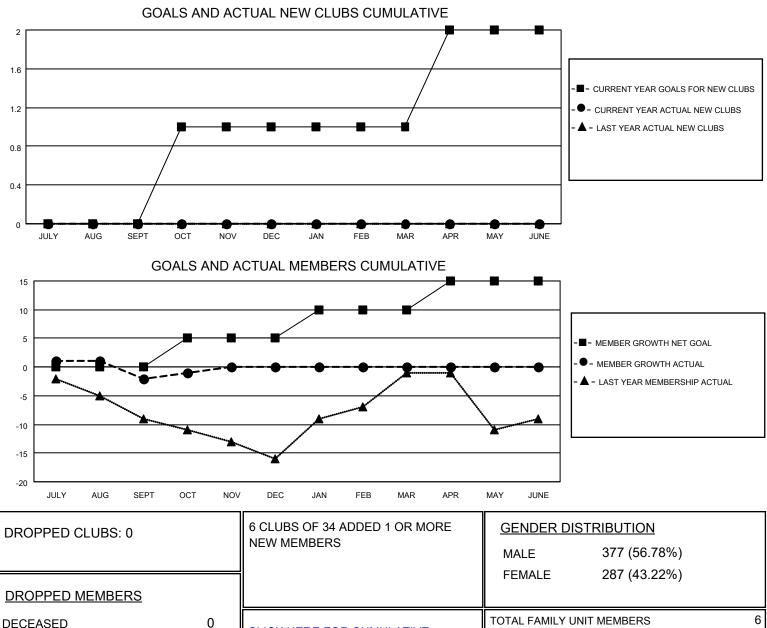

## LOCATION LITHUANIA

District 131

Results as of: 10/31/2020

| Clubs                 |               |           |               | Members               |                         |                         |                                                    |
|-----------------------|---------------|-----------|---------------|-----------------------|-------------------------|-------------------------|----------------------------------------------------|
| RESULTS FOR 2020-2021 |               |           |               | RESULTS FOR 2020-2021 |                         |                         |                                                    |
| QUARTER               | NEW CLUB GOAL | NEW CLUBS | DROPPED CLUBS | QUARTER               | /BER GROWTH NET<br>GOAL | MEMBER GROWTH<br>ACTUAL | DROPPED<br>MEMBERS ACTUAL<br>(including transfers) |
| JULY/AUG/SEPT         | 0             | 0         | 0             | JULY/AUG/SEPT         | 0                       | 5                       | 7                                                  |
| OCT/NOV/DEC           | 1             | 0         | 0             | OCT/NOV/DEC           | 5                       | 5                       | 4                                                  |
| JAN/FEB/MAR           | 0             | 0         | 0             | JAN/FEB/MAR           | 5                       | 0                       | 0                                                  |
| APR/MAY/JUNE          | 1             | 0         | 0             | APR/MAY/JUNE          | 5                       | 0                       | 0                                                  |